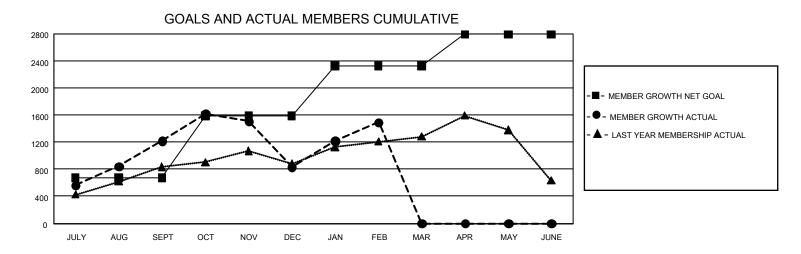

## GMT MONTHLY MEMBERSHIP PROGRESS REPORT

Results as of: 3/31/2020

**LOCATION: SINGAPORE** 

Multiple District 308

GMT CA 5 - E

| L CONTENIATION |      |
|----------------|------|
| GMT:           | OPEN |

| Clubs                 |               |           |               | Members               |                        |                         |                                                    |  |
|-----------------------|---------------|-----------|---------------|-----------------------|------------------------|-------------------------|----------------------------------------------------|--|
| RESULTS FOR 2019-2020 |               |           |               | RESULTS FOR 2019-2020 |                        |                         |                                                    |  |
| QUARTER               | NEW CLUB GOAL | NEW CLUBS | DROPPED CLUBS | QUARTER MEME          | BER GROWTH NET<br>GOAL | MEMBER GROWTH<br>ACTUAL | DROPPED<br>MEMBERS ACTUAL<br>(including transfers) |  |
| JULY/AUG/SEPT         | 24            | 15        | 7             | JULY/AUG/SEPT         | 2,025                  | 2,146                   | 796                                                |  |
| OCT/NOV/DEC           | 30            | 9         | 8             | OCT/NOV/DEC           | 2,745                  | 816                     | 1,142                                              |  |
| JAN/FEB/MAR           | 18            | 8         | 6             | JAN/FEB/MAR           | 2,205                  | 904                     | 235                                                |  |
| APR/MAY/JUNE          | 6             | 0         | 0             | APR/MAY/JUNE          | 1,410                  | 0                       | 0                                                  |  |