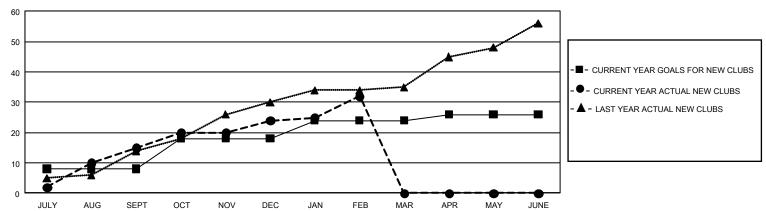

## GMT MONTHLY MEMBERSHIP PROGRESS REPORT

Results as of: 3/31/2020

**LOCATION: SINGAPORE** 

Multiple District 308

GMT CA 5 - E

| L CONTENIATION |      |
|----------------|------|
| GMT:           | OPEN |

| Clubs                 |               |           |               | Members               |                        |                         |                                                    |  |
|-----------------------|---------------|-----------|---------------|-----------------------|------------------------|-------------------------|----------------------------------------------------|--|
| RESULTS FOR 2019-2020 |               |           |               | RESULTS FOR 2019-2020 |                        |                         |                                                    |  |
| QUARTER               | NEW CLUB GOAL | NEW CLUBS | DROPPED CLUBS | QUARTER MEME          | BER GROWTH NET<br>GOAL | MEMBER GROWTH<br>ACTUAL | DROPPED<br>MEMBERS ACTUAL<br>(including transfers) |  |
| JULY/AUG/SEPT         | 24            | 15        | 7             | JULY/AUG/SEPT         | 2,025                  | 2,146                   | 796                                                |  |
| OCT/NOV/DEC           | 30            | 9         | 8             | OCT/NOV/DEC           | 2,745                  | 816                     | 1,142                                              |  |
| JAN/FEB/MAR           | 18            | 8         | 6             | JAN/FEB/MAR           | 2,205                  | 904                     | 235                                                |  |
| APR/MAY/JUNE          | 6             | 0         | 0             | APR/MAY/JUNE          | 1,410                  | 0                       | 0                                                  |  |